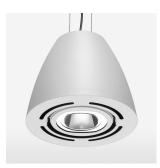

## Pendiro AM 290

Article number: 81210173

## OPTIONEEL

Mounting Accessor

Suspended luminaire with LED, rated life of the LED L80/B10 > 50000 h, chromaticity tolerance 3 SDCM (initial), reflector with circular light distribution pattern, reflector pure aluminium 99,99% in MIRO-Silver®, swivel angle 2x25°, luminaire housing sheet steel, powder-coated, stratowhite