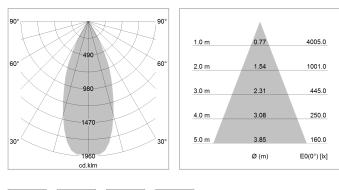

## LIGHT TECHNOLOGY

| LED                  | COB     |
|----------------------|---------|
| Light colour         | Sun     |
| Luminous flux        | 2070 lm |
| System power         | 34 W    |
| Luminaire Efficiency | 61 lm/W |
| Reflector            | Flood   |
| Beam angle           | 40°     |