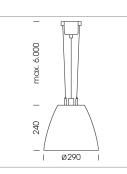

## Pendiro AM 290

Article number: 81210173

## LUMINAIRE

| Swivel angle              | 2 x 25°     |
|---------------------------|-------------|
| Weight                    | 3.1 kg      |
| Protection rating . class | IP 20.I     |
| Luminaire colour          | stratowhite |