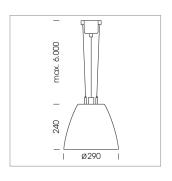

## Pendiro AM 290

Article number: 81210174

## **LUMINAIRE**

 $\begin{array}{lll} \text{Swivel angle} & 2 \times 25^{\circ} \\ \text{Weight} & 3.1 \text{ kg} \\ \text{Protection rating . class} & \text{IP 20 . I} \\ \text{Luminaire colour} & \text{stratoblack} \end{array}$ 

## **OPTIONEEL**

Mounting Accessor

Suspended luminaire with LED, rated life of the LED L80/B10 > 50000 h, chromaticity tolerance 3 SDCM (initial), reflector with circular light distribution pattern, reflector pure aluminium 99,99% in MIRO-Silver®, swivel angle  $2x25^\circ$ , luminaire housing sheet steel, powder-coated, stratoblack