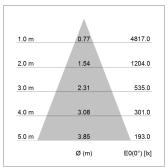

## LIGHT TECHNOLOGY

LED COB
Light colour Sun
Luminous flux 2490 lm
System power 41 W
Luminaire Efficiency 61 lm/W
Reflector Flood
Beam angle 40°