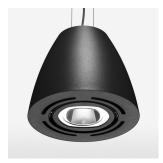

## **LUMINAIRE**

 $\begin{array}{lll} \text{Swivel angle} & 2 \times 25^{\circ} \\ \text{Weight} & 3.1 \text{ kg} \\ \text{Protection rating . class} & \text{IP 20 . I} \\ \text{Luminaire colour} & \text{stratoblack} \end{array}$ 

## **OPTIONEEL**

Mounting Accessor

Suspended luminaire with LED, rated life of the LED L80/B10 > 50000 h, chromaticity tolerance 3 SDCM (initial), reflector with circular light distribution pattern, reflector pure aluminium 99,99% in MIRO-Silver®, swivel angle  $2x25^\circ$ , luminaire housing sheet steel, powder-coated, stratoblack