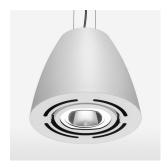

## LIGHT TECHNOLOGY

LED COB
Light colour Sun
Luminous flux 2490 lm
System power 41 W
Luminaire Efficiency 61 lm/W
Reflector Flood
Beam angle 40°

## **LUMINAIRE**

 $\begin{array}{lll} \text{Swivel angle} & 2 \times 25^{\circ} \\ \text{Weight} & 3.1 \text{ kg} \\ \text{Protection rating . class} & \text{IP 20 . I} \\ \text{Luminaire colour} & \text{stratowhite} \\ \end{array}$ 

## **OPTIONEEL**

Mounting Accessor

Suspended luminaire with LED, rated life of the LED L80/B10 > 50000 h, chromaticity tolerance 3 SDCM (initial), reflector with circular light distribution pattern, reflector pure aluminium 99,99% in MIRO-Silver®, swivel angle  $2x25^\circ$ , luminaire housing sheet steel, powder-coated, stratowhite