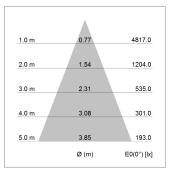

## LIGHT TECHNOLOGY

LED COB
Light colour Sun
Luminous flux 2490 lm
System power 41 W
Luminaire Efficiency 61 lm/W
Reflector Flood
Beam angle 40°