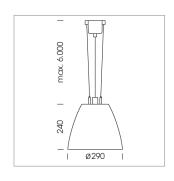

## Pendiro AM 290

Article number: 81210176

## **OPTIONEEL**

Mounting Accessor

Suspended luminaire with LED, rated life of the LED L80/B10 > 50000 h, chromaticity tolerance 3 SDCM (initial), reflector with circular light distribution pattern, reflector pure aluminium 99,99% in MIRO-Silver®, swivel angle  $2x25^\circ$ , luminaire housing sheet steel, powder-coated, stratowhite