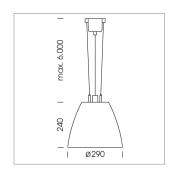

## Pendiro AM 290

Article number: 81220002

## **LUMINAIRE**

 $\begin{array}{lll} \text{Swivel angle} & 2 \times 25^{\circ} \\ \text{Weight} & 3.1 \text{ kg} \\ \text{Protection rating . class} & \text{IP 20 . I} \\ \text{Luminaire colour} & \text{stratoblack} \end{array}$ 

## **OPTIONEEL**

Mounting Accessor

Suspended luminaire with LED, rated life of the LED L80/B10 > 50000 h, colour rendering index CRI > 80, chromaticity tolerance 2 SDCM (initial), reflector with oval light distribution pattern, reflector pure aluminium 99,99% in MIRO-Silver®, swivel angle  $2 \times 25^\circ$ , luminaire housing sheet steel, powder-coated, stratoblack