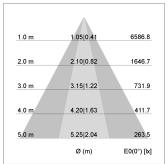

## LIGHT TECHNOLOGY

LED COB
Light colour 830
Luminous flux 4230 lm
System power 34 W
Luminaire Efficiency 126 lm/W
Reflector OvalBasic
Beam angle 40° x 60°