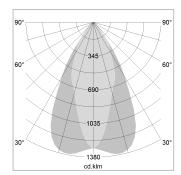

## LIGHT TECHNOLOGY

LED COB
Light colour 830
Luminous flux 4230 lm
System power 34 W
Luminaire Efficiency 126 lm/W
Reflector OvalBasic
Beam angle 40° x 60°