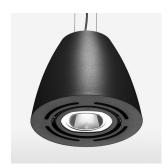

## Pendiro AM 290

Article number: 81220002

## **LUMINAIRE**

 $\begin{array}{lll} \text{Swivel angle} & 2 \times 25^{\circ} \\ \text{Weight} & 3.1 \text{ kg} \\ \text{Protection rating . class} & \text{IP 20 . I} \\ \text{Luminaire colour} & \text{stratoblack} \end{array}$ 

## **OPTIONEEL**

Mounting Accessor

Suspended luminaire with LED, rated life of the LED L80/B10 > 50000 h, colour rendering index CRI > 80, chromaticity tolerance 2 SDCM (initial), reflector with oval light distribution pattern, reflector pure aluminium 99,99% in MIRO-Silver®, swivel angle  $2 \times 25^\circ$ , luminaire housing sheet steel, powder-coated, stratoblack