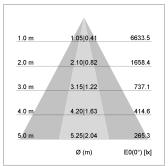

## LIGHT TECHNOLOGY

LED COB
Light colour 835
Luminous flux 4260 lm
System power 34 W
Luminaire Efficiency 127 lm/W
Reflector OvalBasic
Beam angle 40° x 60°