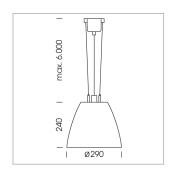

## Pendiro AM 290

Article number: 81220007

## **LUMINAIRE**

 $\begin{array}{lll} \text{Swivel angle} & 2 \times 25^{\circ} \\ \text{Weight} & 3.1 \text{ kg} \\ \text{Protection rating . class} & \text{IP 20 . I} \\ \text{Luminaire colour} & \text{stratosilver} \end{array}$ 