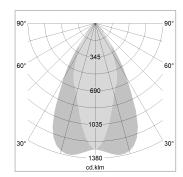

## LIGHT TECHNOLOGY

LED COB
Light colour 835
Luminous flux 4260 lm
System power 34 W
Luminaire Efficiency 127 lm/W
Reflector OvalBasic
Beam angle 40° x 60°