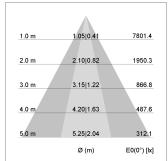

## LIGHT TECHNOLOGY

LED COB
Light colour 835
Luminous flux 5010 lm
System power 41 W
Luminaire Efficiency 122 lm/W
Reflector OvalBasic
Beam angle 40° x 60°