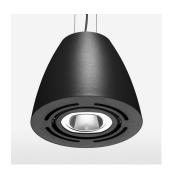

## Pendiro AM 290

Article number: 81220015

## **LUMINAIRE**

 $\begin{array}{lll} \text{Swivel angle} & 2 \times 25^{\circ} \\ \text{Weight} & 3.1 \text{ kg} \\ \text{Protection rating . class} & \text{IP 20 . I} \\ \text{Luminaire colour} & \text{stratoblack} \end{array}$ 