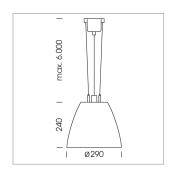

## Pendiro AM 290

Article number: 81220015

## **LUMINAIRE**

 $\begin{array}{lll} \text{Swivel angle} & 2 \times 25^{\circ} \\ \text{Weight} & 3.1 \text{ kg} \\ \text{Protection rating . class} & \text{IP 20 . I} \\ \text{Luminaire colour} & \text{stratoblack} \end{array}$ 