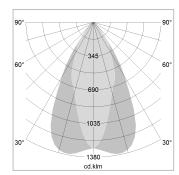

## LIGHT TECHNOLOGY

LED COB
Light colour 835
Luminous flux 5010 lm
System power 41 W
Luminaire Efficiency 122 lm/W
Reflector OvalBasic
Beam angle 40° x 60°