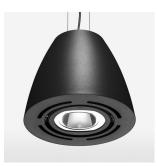

## Pendiro AM 290

Article number: 81220027

## **OPTIONEEL**

Mounting Accessor

Suspended luminaire with LED, rated life of the LED L80/B10 > 50000 h, colour rendering index CRI > 80, chromaticity tolerance 2 SDCM (initial), reflector with oval light distribution pattern, reflector pure aluminium 99,99% in MIRO-Silver®, swivel angle 2x25°, luminaire housing sheet steel, powder-coated, stratoblack