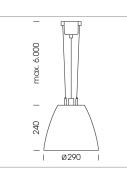

## Pendiro AM 290

Article number: 81220027

## LUMINAIRE

| Swivel angle              | 2 x 25°     |
|---------------------------|-------------|
| Weight                    | 3.1 kg      |
| Protection rating . class | IP 20.I     |
| Luminaire colour          | stratoblack |