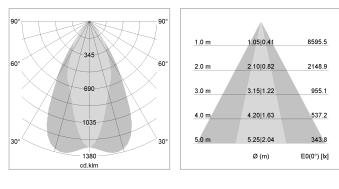

## LIGHT TECHNOLOGY

| LED                  | COB       |
|----------------------|-----------|
| Light colour         | 835       |
| Luminous flux        | 5520 lm   |
| System power         | 47 W      |
| Luminaire Efficiency | 116 lm/W  |
| Reflector            | OvalBasic |
| Beam angle           | 40° x 60° |