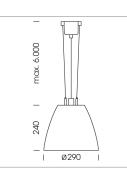

## Pendiro AM 290

Article number: 81220051

## LUMINAIRE

| Swivel angle              | 2 x 25°     |
|---------------------------|-------------|
| Weight                    | 3.1 kg      |
| Protection rating . class | IP 20.I     |
| Luminaire colour          | stratoblack |