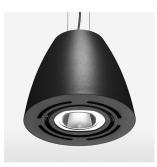

## Pendiro AM 290

Article number: 81220051

## **OPTIONEEL**

Mounting Accessor

Suspended luminaire with LED, rated life of the LED L80/B10 > 50000 h, colour rendering index CRI > 90, chromaticity tolerance 2 SDCM (initial), reflector with oval light distribution pattern, reflector pure aluminium 99,99% in MIRO-Silver®, swivel angle 2x25°, luminaire housing sheet steel, powder-coated, stratoblack