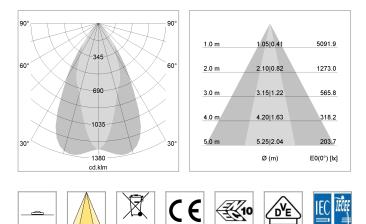

## LIGHT TECHNOLOGY

| LED                  | COB       |
|----------------------|-----------|
| Light colour         | 927       |
| Luminous flux        | 3210 lm   |
| System power         | 34 W      |
| Luminaire Efficiency | 94 lm/W   |
| Reflector            | OvalBasic |
| Beam angle           | 40° x 60° |