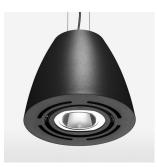

## Pendiro AM 290

Article number: 81220063

## LUMINAIRE

| Swivel angle              | 2 x 25°     |
|---------------------------|-------------|
| Weight                    | 3.1 kg      |
| Protection rating . class | IP 20.I     |
| Luminaire colour          | stratoblack |

## **OPTIONEEL**

Mounting Accessor

Suspended luminaire with LED, rated life of the LED L80/B10 > 50000 h, colour rendering index CRI > 90, chromaticity tolerance 2 SDCM (initial), reflector with oval light distribution pattern, reflector pure aluminium 99,99% in MIRO-Silver®, swivel angle 2x25°, luminaire housing sheet steel, powder-coated, stratoblack