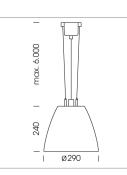

## Pendiro AM 290

Article number: 81220063

## LUMINAIRE

| Swivel angle              | 2 x 25°     |
|---------------------------|-------------|
| Weight                    | 3.1 kg      |
| Protection rating . class | IP 20.I     |
| Luminaire colour          | stratoblack |