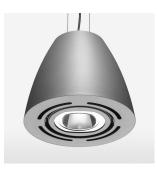

## Pendiro AM 290

Article number: 81220067

## LUMINAIRE

| Swivel angle              | 2 x 25°      |
|---------------------------|--------------|
| Weight                    | 3.1 kg       |
| Protection rating . class | IP 20.I      |
| Luminaire colour          | stratosilver |

## **OPTIONEEL**

Mounting Accessor

Suspended luminaire with LED, rated life of the LED L80/B10 > 50000 h, colour rendering index CRI > 90, chromaticity tolerance 2 SDCM (initial), reflector with oval light distribution pattern, reflector pure aluminium 99,99% in MIRO-Silver®, swivel angle 2x25°, luminaire housing sheet steel, powder-coated, stratosilver