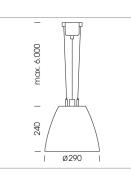

## Pendiro AM 290

Article number: 81220067

## LUMINAIRE

| Swivel angle              | 2 x 25°      |
|---------------------------|--------------|
| Weight                    | 3.1 kg       |
| Protection rating . class | IP 20.I      |
| Luminaire colour          | stratosilver |