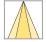

## LIGHT TECHNOLOGY

LED COB
Light colour Fish-Seafood
Luminous flux 2410 lm
System power 34 W
Luminaire Efficiency 71 lm/W
Reflector OvalBasic
Beam angle 40° x 60°

## **LUMINAIRE**

 $\begin{array}{lll} \text{Swivel angle} & 2 \times 25^{\circ} \\ \text{Weight} & 3.1 \text{ kg} \\ \text{Protection rating . class} & \text{IP 20 . I} \\ \text{Luminaire colour} & \text{stratoblack} \\ \end{array}$ 

## **OPTIONEEL**

Mounting Accessor

Suspended luminaire with LED, rated life of the LED L80/B10 > 50000 h, chromaticity tolerance 3 SDCM (initial), reflector with oval light distribution pattern, reflector pure aluminium 99,99% in MIRO-Silver®, swivel angle 2x25°, luminaire housing sheet steel, powder-coated, stratoblack