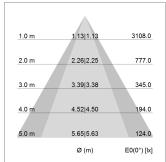

## LIGHT TECHNOLOGY

LED COB
Light colour Fish-Seafood
Luminous flux 2410 lm
System power 34 W
Luminaire Efficiency 71 lm/W
Reflector OvalBasic
Beam angle 40° x 60°