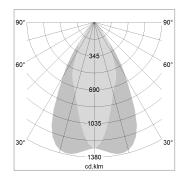

## LIGHT TECHNOLOGY

LED COB
Light colour Fish-Seafood
Luminous flux 2410 lm
System power 34 W
Luminaire Efficiency 71 lm/W
Reflector OvalBasic
Beam angle 40° x 60°