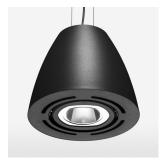

## Pendiro AM 290

Article number: 81220101

## **LUMINAIRE**

 $\begin{array}{lll} \text{Swivel angle} & 2 \times 25^{\circ} \\ \text{Weight} & 3.1 \text{ kg} \\ \text{Protection rating . class} & \text{IP 20 . I} \\ \text{Luminaire colour} & \text{stratoblack} \\ \end{array}$ 

## **OPTIONEEL**

Mounting Accessor

Suspended luminaire with LED, rated life of the LED L80/B10 > 50000 h, chromaticity tolerance 3 SDCM (initial), reflector with oval light distribution pattern, reflector pure aluminium 99,99% in MIRO-Silver®, swivel angle 2x25°, luminaire housing sheet steel, powder-coated, stratoblack