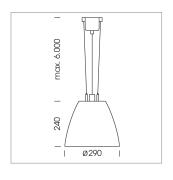

## Pendiro AM 290

Article number: 81220101

## **LUMINAIRE**

 $\begin{array}{lll} \text{Swivel angle} & 2 \times 25^{\circ} \\ \text{Weight} & 3.1 \text{ kg} \\ \text{Protection rating . class} & \text{IP 20 . I} \\ \text{Luminaire colour} & \text{stratoblack} \\ \end{array}$ 