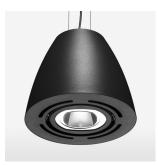

## LUMINAIRE

| Swivel angle              | 2 x 25°     |
|---------------------------|-------------|
| Weight                    | 3.1 kg      |
| Protection rating . class | IP 20.I     |
| Luminaire colour          | stratoblack |

## OPTIONEEL

Mounting Accessor

Suspended luminaire with LED, rated life of the LED L80/B10 > 50000 h, chromaticity tolerance 2 SDCM (initial), reflector with oval light distribution pattern, reflector pure aluminium 99,99% in MIRO-Silver®, swivel angle 2x25°, luminaire housing sheet steel, powder-coated, stratoblack