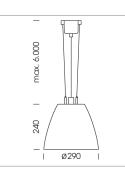

## Pendiro AM 290

Article number: 81220102

## LUMINAIRE

| Swivel angle              | 2 x 25°     |
|---------------------------|-------------|
| Weight                    | 3.1 kg      |
| Protection rating . class | IP 20.I     |
| Luminaire colour          | stratoblack |

## OPTIONEEL

Mounting Accessor

Suspended luminaire with LED, rated life of the LED L80/B10 > 50000 h, chromaticity tolerance 2 SDCM (initial), reflector with oval light distribution pattern, reflector pure aluminium 99,99% in MIRO-Silver®, swivel angle 2x25°, luminaire housing sheet steel, powder-coated, stratoblack