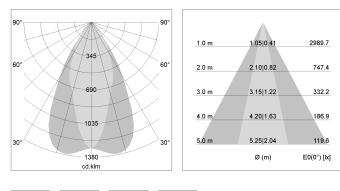

## LIGHT TECHNOLOGY

| LED                  | COB         |
|----------------------|-------------|
| Light colour         | SpecialMeat |
| Luminous flux        | 1920 lm     |
| System power         | 34 W        |
| Luminaire Efficiency | 57 lm/W     |
| Reflector            | OvalBasic   |
| Beam angle           | 40° x 60°   |
|                      |             |