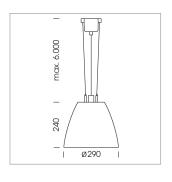

## Pendiro AM 290

Article number: 81220104

## **LUMINAIRE**

 $\begin{array}{lll} \text{Swivel angle} & 2 \times 25^{\circ} \\ \text{Weight} & 3.1 \text{ kg} \\ \text{Protection rating . class} & \text{IP 20 . I} \\ \text{Luminaire colour} & \text{stratoblack} \end{array}$ 