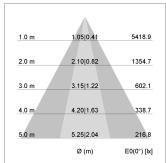

## LIGHT TECHNOLOGY

LED COB
Light colour PearlWhite
Luminous flux 3480 lm
System power 34 W
Luminaire Efficiency 104 lm/W
Reflector OvalBasic
Beam angle 40° x 60°