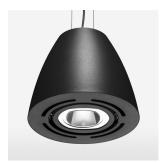

## Pendiro AM 290

Article number: 81220104

## **LUMINAIRE**

 $\begin{array}{lll} \text{Swivel angle} & 2 \times 25^{\circ} \\ \text{Weight} & 3.1 \text{ kg} \\ \text{Protection rating . class} & \text{IP 20 . I} \\ \text{Luminaire colour} & \text{stratoblack} \end{array}$ 

## **OPTIONEEL**

Mounting Accessor

Suspended luminaire with LED, rated life of the LED L80/B10 > 50000 h, colour rendering index CRI > 90, chromaticity tolerance 2 SDCM (initial), reflector with oval light distribution pattern, reflector pure aluminium 99,99% in MIRO-Silver®, swivel angle  $2 \times 25^\circ$ , luminaire housing sheet steel, powder-coated, stratoblack