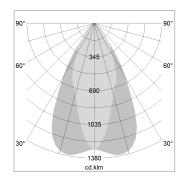

## LIGHT TECHNOLOGY

LED COB
Light colour PearlWhite
Luminous flux 3480 lm
System power 34 W
Luminaire Efficiency 104 lm/W
Reflector OvalBasic
Beam angle 40° x 60°