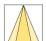

## LIGHT TECHNOLOGY

LED COB
Light colour PearlWhite
Luminous flux 3480 lm
System power 34 W
Luminaire Efficiency 104 lm/W
Reflector OvalBasic
Beam angle 40° x 60°