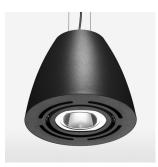

## Pendiro AM 290

Article number: 81220105

## **OPTIONEEL**

Mounting Accessor

Suspended luminaire with LED, rated life of the LED L80/B10 > 50000 h, chromaticity tolerance 3 SDCM (initial), reflector with oval light distribution pattern, reflector pure aluminium 99,99% in MIRO-Silver®, swivel angle 2x25°, luminaire housing sheet steel, powder-coated, stratoblack