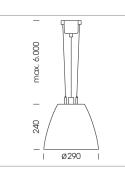

## Pendiro AM 290

Article number: 81220105

## LUMINAIRE

| Swivel angle              | 2 x 25°     |
|---------------------------|-------------|
| Weight                    | 3.1 kg      |
| Protection rating . class | IP 20.I     |
| Luminaire colour          | stratoblack |

## **OPTIONEEL**

Mounting Accessor

Suspended luminaire with LED, rated life of the LED L80/B10 > 50000 h, chromaticity tolerance 3 SDCM (initial), reflector with oval light distribution pattern, reflector pure aluminium 99,99% in MIRO-Silver®, swivel angle 2x25°, luminaire housing sheet steel, powder-coated, stratoblack