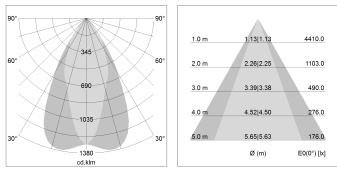

## LIGHT TECHNOLOGY

| LED                  | COB         |
|----------------------|-------------|
| Light colour         | GoldenBread |
| Luminous flux        | 3420 lm     |
| System power         | 34 W        |
| Luminaire Efficiency | 101 lm/W    |
| Reflector            | OvalBasic   |
| Beam angle           | 40° x 60°   |
|                      |             |