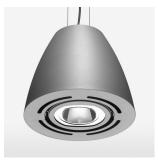

## LIGHT TECHNOLOGY

| LED                  | COB         |
|----------------------|-------------|
| Light colour         | SpecialMeat |
| Luminous flux        | 1920 lm     |
| System power         | 34 W        |
| Luminaire Efficiency | 57 lm/W     |
| Reflector            | OvalBasic   |
| Beam angle           | 40° x 60°   |

## LUMINAIRE

| Swivel angle              | 2 x 25°      |
|---------------------------|--------------|
| Weight                    | 3.1 kg       |
| Protection rating . class | IP 20.I      |
| Luminaire colour          | stratosilver |