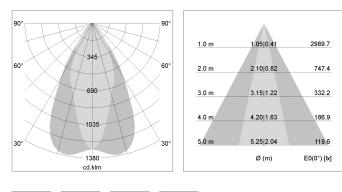

## LIGHT TECHNOLOGY

| LED                  | COB         |
|----------------------|-------------|
| Light colour         | SpecialMeat |
| Luminous flux        | 1920 lm     |
| System power         | 34 W        |
| Luminaire Efficiency | 57 lm/W     |
| Reflector            | OvalBasic   |
| Beam angle           | 40° x 60°   |