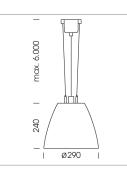

## LUMINAIRE

| Swivel angle              | 2 x 25°      |
|---------------------------|--------------|
| Weight                    | 3.1 kg       |
| Protection rating . class | IP 20.I      |
| Luminaire colour          | stratosilver |

## **OPTIONEEL**

Mounting Accessor

Suspended luminaire with LED, rated life of the LED L80/B10 > 50000 h, chromaticity tolerance 2 SDCM (initial), reflector with oval light distribution pattern, reflector pure aluminium 99,99% in MIRO-Silver®, swivel angle 2x25°, luminaire housing sheet steel, powder-coated, stratosilver