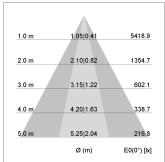

## LIGHT TECHNOLOGY

LED COB
Light colour PearlWhite
Luminous flux 3480 lm
System power 34 W
Luminaire Efficiency 104 lm/W
Reflector OvalBasic
Beam angle 40° x 60°