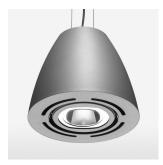

## Pendiro AM 290

Article number: 81220109

## **OPTIONAL**

Mounting Accessor

Suspended luminaire with LED, rated life of the LED L80/B10 > 50000 h, colour rendering index CRI > 90, chromaticity tolerance 2 SDCM (initial), reflector with oval light distribution pattern, reflector pure aluminium 99,99% in MIRO-Silver®, swivel angle  $2 \times 25^\circ$ , luminaire housing sheet steel, powder-coated, stratosilver