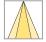

## LIGHT TECHNOLOGY

LED COB
Light colour PearlWhite
Luminous flux 3480 lm
System power 34 W
Luminaire Efficiency 104 lm/W
Reflector OvalBasic
Beam angle 40° x 60°