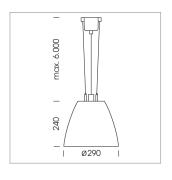

## Pendiro AM 290

Article number: 81220109

## **LUMINAIRE**

 $\begin{array}{lll} \text{Swivel angle} & 2 \times 25^{\circ} \\ \text{Weight} & 3.1 \text{ kg} \\ \text{Protection rating . class} & \text{IP 20 . I} \\ \text{Luminaire colour} & \text{stratosilver} \end{array}$ 