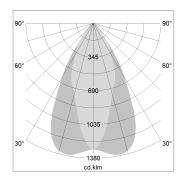

## LIGHT TECHNOLOGY

LED COB
Light colour PearlWhite
Luminous flux 3480 lm
System power 34 W
Luminaire Efficiency 104 lm/W
Reflector OvalBasic
Beam angle 40° x 60°