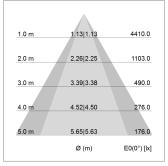

## LIGHT TECHNOLOGY

LED COB
Light colour GoldenBread
Luminous flux 3420 lm
System power 34 W
Luminaire Efficiency 101 lm/W
Reflector OvalBasic
Beam angle 40° x 60°