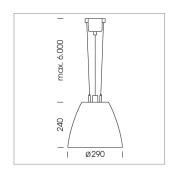

## Pendiro AM 290

Article number: 81220110

## **LUMINAIRE**

 $\begin{array}{lll} \text{Swivel angle} & 2 \times 25^{\circ} \\ \text{Weight} & 3.1 \text{ kg} \\ \text{Protection rating . class} & \text{IP 20 . I} \\ \text{Luminaire colour} & \text{stratosilver} \end{array}$ 