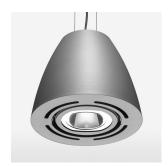

## **OPTIONAL**

Mounting Accessor

Suspended luminaire with LED, rated life of the LED L80/B10 > 50000 h, chromaticity tolerance 3 SDCM (initial), reflector with oval light distribution pattern, reflector pure aluminium 99,99% in MIRO-Silver®, swivel angle 2x25°, luminaire housing sheet steel, powder-coated, stratosilver