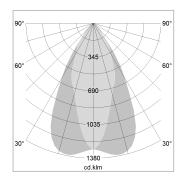

## LIGHT TECHNOLOGY

LED COB
Light colour GoldenBread
Luminous flux 3420 lm
System power 34 W
Luminaire Efficiency 101 lm/W
Reflector OvalBasic
Beam angle 40° x 60°