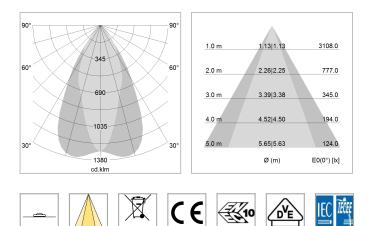

## LIGHT TECHNOLOGY

| LED                  | COB          |
|----------------------|--------------|
| Light colour         | Fish-Seafood |
| Luminous flux        | 2410 lm      |
| System power         | 34 W         |
| Luminaire Efficiency | 71 lm/W      |
| Reflector            | OvalBasic    |
| Beam angle           | 40° x 60°    |