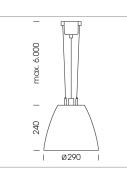

## Pendiro AM 290

Article number: 81220111

## LUMINAIRE

| Swivel angle              | 2 x 25°     |
|---------------------------|-------------|
| Weight                    | 3.1 kg      |
| Protection rating . class | IP 20.I     |
| Luminaire colour          | stratowhite |

## **OPTIONEEL**

Mounting Accessor

Suspended luminaire with LED, rated life of the LED L80/B10 > 50000 h, chromaticity tolerance 3 SDCM (initial), reflector with oval light distribution pattern, reflector pure aluminium 99,99% in MIRO-Silver®, swivel angle 2x25°, luminaire housing sheet steel, powder-coated, stratowhite