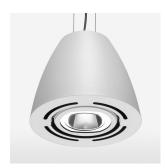

## LIGHT TECHNOLOGY

| LED                  | COB          |
|----------------------|--------------|
| Light colour         | Fish-Seafood |
| Luminous flux        | 2410 lm      |
| System power         | 34 W         |
| Luminaire Efficiency | 71 lm/W      |
| Reflector            | OvalBasic    |
| Beam angle           | 40° x 60°    |

## **OPTIONEEL**

Mounting Accessor

Suspended luminaire with LED, rated life of the LED L80/B10 > 50000 h, chromaticity tolerance 3 SDCM (initial), reflector with oval light distribution pattern, reflector pure aluminium 99,99% in MIRO-Silver®, swivel angle 2x25°, luminaire housing sheet steel, powder-coated, stratowhite