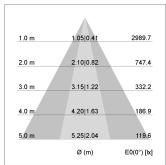

## LIGHT TECHNOLOGY

LED COB
Light colour SpecialMeat
Luminous flux 1920 lm
System power 34 W
Luminaire Efficiency 57 lm/W
Reflector OvalBasic
Beam angle 40° x 60°