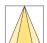

## LIGHT TECHNOLOGY

LED COB
Light colour SpecialMeat
Luminous flux 1920 lm
System power 34 W
Luminaire Efficiency 57 lm/W
Reflector OvalBasic
Beam angle 40° x 60°