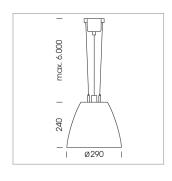

## Pendiro AM 290

Article number: 81220112

## **LUMINAIRE**

 $\begin{array}{lll} \text{Swivel angle} & 2 \times 25^{\circ} \\ \text{Weight} & 3.1 \text{ kg} \\ \text{Protection rating . class} & \text{IP 20 . I} \\ \text{Luminaire colour} & \text{stratowhite} \\ \end{array}$ 