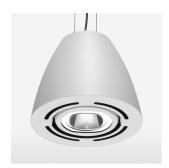

## Pendiro AM 290

Article number: 81220112

## **OPTIONEEL**

Mounting Accessor

Suspended luminaire with LED, rated life of the LED L80/B10 > 50000 h, chromaticity tolerance 2 SDCM (initial), reflector with oval light distribution pattern, reflector pure aluminium 99,99% in MIRO-Silver®, swivel angle  $2x25^{\circ}$ , luminaire housing sheet steel, powder-coated, stratowhite