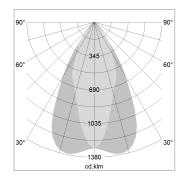

## LIGHT TECHNOLOGY

LED COB
Light colour SpecialMeat
Luminous flux 1920 lm
System power 34 W
Luminaire Efficiency 57 lm/W
Reflector OvalBasic
Beam angle 40° x 60°