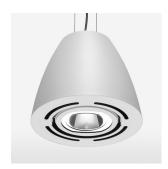

## Pendiro AM 290

Article number: 81220114

## **OPTIONEEL**

Mounting Accessor

Suspended luminaire with LED, rated life of the LED L80/B10 > 50000 h, colour rendering index CRI > 90, chromaticity tolerance 2 SDCM (initial), reflector with oval light distribution pattern, reflector pure aluminium 99,99% in MIRO-Silver®, swivel angle  $2 \times 25^\circ$ , luminaire housing sheet steel, powder-coated, stratowhite