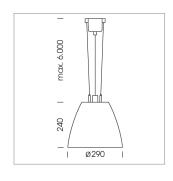

## Pendiro AM 290

Article number: 81220114

## **LUMINAIRE**

 $\begin{array}{lll} \text{Swivel angle} & 2 \times 25^{\circ} \\ \text{Weight} & 3.1 \text{ kg} \\ \text{Protection rating . class} & \text{IP 20 . I} \\ \text{Luminaire colour} & \text{stratowhite} \\ \end{array}$ 