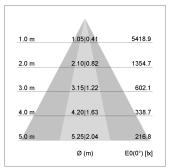

## LIGHT TECHNOLOGY

LED COB
Light colour PearlWhite
Luminous flux 3480 lm
System power 34 W
Luminaire Efficiency 104 lm/W
Reflector OvalBasic
Beam angle 40° x 60°