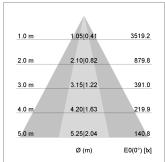

## LIGHT TECHNOLOGY

LED COB
Light colour SpecialMeat
Luminous flux 2260 lm
System power 41 W
Luminaire Efficiency 55 lm/W
Reflector OvalBasic
Beam angle 40° x 60°