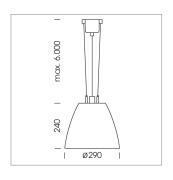

## Pendiro AM 290

Article number: 81220117

## **LUMINAIRE**

 $\begin{array}{lll} \text{Swivel angle} & 2 \times 25^{\circ} \\ \text{Weight} & 3.1 \text{ kg} \\ \text{Protection rating . class} & \text{IP 20 . I} \\ \text{Luminaire colour} & \text{stratoblack} \end{array}$ 

## **OPTIONEEL**

Mounting Accessor

Suspended luminaire with LED, rated life of the LED L80/B10 > 50000 h, chromaticity tolerance 2 SDCM (initial), reflector with oval light distribution pattern, reflector pure aluminium 99,99% in MIRO-Silver®, swivel angle 2x25°, luminaire housing sheet steel, powder-coated, stratoblack