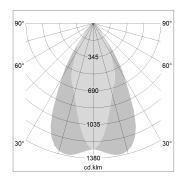

## LIGHT TECHNOLOGY

LED COB
Light colour SpecialMeat
Luminous flux 2260 lm
System power 41 W
Luminaire Efficiency 55 lm/W
Reflector OvalBasic
Beam angle 40° x 60°