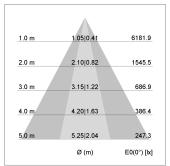

## LIGHT TECHNOLOGY

LED COB
Light colour GoldenBread
Luminous flux 4120 lm
System power 41 W
Luminaire Efficiency 100 lm/W
Reflector OvalBasic
Beam angle 40° x 60°