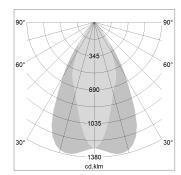

## LIGHT TECHNOLOGY

LED COB
Light colour GoldenBread
Luminous flux 4120 lm
System power 41 W
Luminaire Efficiency 100 lm/W
Reflector OvalBasic
Beam angle 40° x 60°