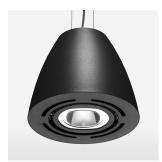

## Pendiro AM 290

Article number: 81220120

## **OPTIONEEL**

Mounting Accessor

Suspended luminaire with LED, rated life of the LED L80/B10 > 50000 h, chromaticity tolerance 3 SDCM (initial), reflector with oval light distribution pattern, reflector pure aluminium 99,99% in MIRO-Silver®, swivel angle 2x25°, luminaire housing sheet steel, powder-coated, stratoblack