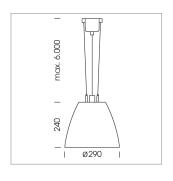

## Pendiro AM 290

Article number: 81220120

## **LUMINAIRE**

 $\begin{array}{lll} \text{Swivel angle} & 2 \times 25^{\circ} \\ \text{Weight} & 3.1 \text{ kg} \\ \text{Protection rating . class} & \text{IP 20 . I} \\ \text{Luminaire colour} & \text{stratoblack} \end{array}$ 