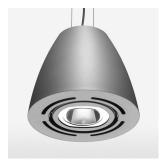

## Pendiro AM 290

Article number: 81220124

## **OPTIONEEL**

Mounting Accessor

Suspended luminaire with LED, rated life of the LED L80/B10 > 50000 h, colour rendering index CRI > 90, chromaticity tolerance 2 SDCM (initial), reflector with oval light distribution pattern, reflector pure aluminium 99,99% in MIRO-Silver®, swivel angle  $2 \times 25^\circ$ , luminaire housing sheet steel, powder-coated, stratosilver