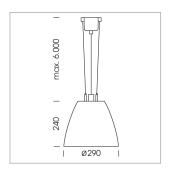

## Pendiro AM 290

Article number: 81220124

## **OPTIONEEL**

Mounting Accessor

Suspended luminaire with LED, rated life of the LED L80/B10 > 50000 h, colour rendering index CRI > 90, chromaticity tolerance 2 SDCM (initial), reflector with oval light distribution pattern, reflector pure aluminium 99,99% in MIRO-Silver®, swivel angle  $2 \times 25^\circ$ , luminaire housing sheet steel, powder-coated, stratosilver