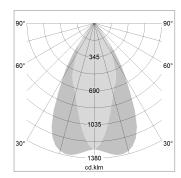

## LIGHT TECHNOLOGY

LED COB
Light colour PearlWhite
Luminous flux 4060 lm
System power 41 W
Luminaire Efficiency 99 lm/W
Reflector OvalBasic
Beam angle 40° x 60°