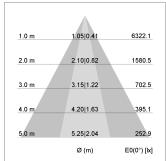

## LIGHT TECHNOLOGY

LED COB
Light colour PearlWhite
Luminous flux 4060 lm
System power 41 W
Luminaire Efficiency 99 lm/W
Reflector OvalBasic
Beam angle 40° x 60°