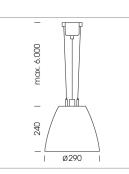

## Pendiro AM 290

Article number: 81220129

## LUMINAIRE

| Swivel angle              | 2 x 25°     |
|---------------------------|-------------|
| Weight                    | 3.1 kg      |
| Protection rating . class | IP 20.I     |
| Luminaire colour          | stratowhite |

## **OPTIONEEL**

Mounting Accessor

Suspended luminaire with LED, rated life of the LED L80/B10 > 50000 h, colour rendering index CRI > 90, chromaticity tolerance 2 SDCM (initial), reflector with oval light distribution pattern, reflector pure aluminium 99,99% in MIRO-Silver®, swivel angle 2x25°, luminaire housing sheet steel, powder-coated, stratowhite