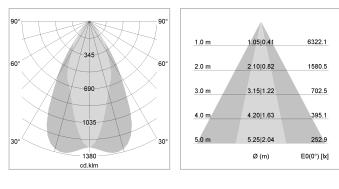

## LIGHT TECHNOLOGY

| LED                  | COB        |
|----------------------|------------|
| Light colour         | PearlWhite |
| Luminous flux        | 4060 lm    |
| System power         | 41 W       |
| Luminaire Efficiency | 99 lm/W    |
| Reflector            | OvalBasic  |
| Beam angle           | 40° x 60°  |