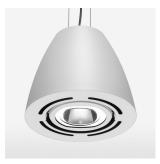

## Pendiro AM 290

Article number: 81220129

## LIGHT TECHNOLOGY

| LED                  | COB        |
|----------------------|------------|
| Light colour         | PearlWhite |
| Luminous flux        | 4060 lm    |
| System power         | 41 W       |
| Luminaire Efficiency | 99 lm/W    |
| Reflector            | OvalBasic  |
| Beam angle           | 40° x 60°  |

## **OPTIONEEL**

Mounting Accessor

Suspended luminaire with LED, rated life of the LED L80/B10 > 50000 h, colour rendering index CRI > 90, chromaticity tolerance 2 SDCM (initial), reflector with oval light distribution pattern, reflector pure aluminium 99,99% in MIRO-Silver®, swivel angle 2x25°, luminaire housing sheet steel, powder-coated, stratowhite