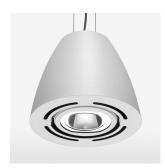

## LIGHT TECHNOLOGY

| LED                  | COB         |
|----------------------|-------------|
| Light colour         | GoldenBread |
| Luminous flux        | 4120 lm     |
| System power         | 41 W        |
| Luminaire Efficiency | 100 lm/W    |
| Reflector            | OvalBasic   |
| Beam angle           | 40° x 60°   |
|                      |             |

## **OPTIONEEL**

Mounting Accessor

Suspended luminaire with LED, rated life of the LED L80/B10 > 50000 h, chromaticity tolerance 3 SDCM (initial), reflector with oval light distribution pattern, reflector pure aluminium 99,99% in MIRO-Silver®, swivel angle 2x25°, luminaire housing sheet steel, powder-coated, stratowhite