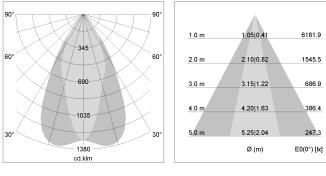

## LIGHT TECHNOLOGY

| LED                  | COB         |
|----------------------|-------------|
| Light colour         | GoldenBread |
| Luminous flux        | 4120 lm     |
| System power         | 41 W        |
| Luminaire Efficiency | 100 lm/W    |
| Reflector            | OvalBasic   |
| Beam angle           | 40° x 60°   |
|                      |             |