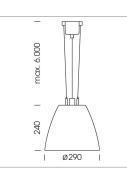

## Pendiro AM 290

Article number: 81220130

## LUMINAIRE

| Swivel angle              | 2 x 25°     |
|---------------------------|-------------|
| Weight                    | 3.1 kg      |
| Protection rating . class | IP 20.I     |
| Luminaire colour          | stratowhite |

## **OPTIONEEL**

Mounting Accessor

Suspended luminaire with LED, rated life of the LED L80/B10 > 50000 h, chromaticity tolerance 3 SDCM (initial), reflector with oval light distribution pattern, reflector pure aluminium 99,99% in MIRO-Silver®, swivel angle 2x25°, luminaire housing sheet steel, powder-coated, stratowhite