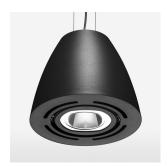

## **LUMINAIRE**

 $\begin{array}{lll} \text{Swivel angle} & 2 \times 25^{\circ} \\ \text{Weight} & 3.1 \text{ kg} \\ \text{Protection rating . class} & \text{IP 20 . I} \\ \text{Luminaire colour} & \text{stratoblack} \end{array}$ 

## **OPTIONEEL**

Mounting Accessor

Suspended luminaire with LED, rated life of the LED L80/B10 > 50000 h, chromaticity tolerance 2 SDCM (initial), reflector with oval light distribution pattern, reflector pure aluminium 99,99% in MIRO-Silver®, swivel angle 2x25°, luminaire housing sheet steel, powder-coated, stratoblack