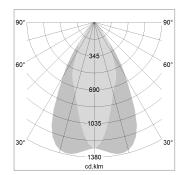

## LIGHT TECHNOLOGY

LED COB
Light colour SpecialMeat
Luminous flux 2490 lm
System power 47 W
Luminaire Efficiency 52 lm/W
Reflector OvalBasic
Beam angle 40° x 60°