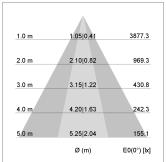

## LIGHT TECHNOLOGY

LED COB
Light colour SpecialMeat
Luminous flux 2490 lm
System power 47 W
Luminaire Efficiency 52 lm/W
Reflector OvalBasic
Beam angle 40° x 60°