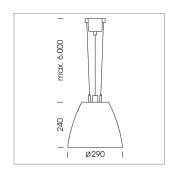

## Pendiro AM 290

Article number: 81220132

## **LUMINAIRE**

 $\begin{array}{lll} \text{Swivel angle} & 2 \times 25^{\circ} \\ \text{Weight} & 3.1 \text{ kg} \\ \text{Protection rating . class} & \text{IP 20 . I} \\ \text{Luminaire colour} & \text{stratoblack} \end{array}$ 