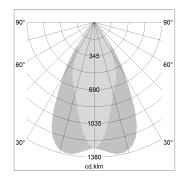

## LIGHT TECHNOLOGY

LED COB
Light colour SpecialMeat
Luminous flux 2490 lm
System power 47 W
Luminaire Efficiency 52 lm/W
Reflector OvalBasic
Beam angle 40° x 60°