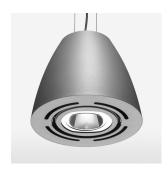

## **LUMINAIRE**

## **OPTIONEEL**

Mounting Accessor

Suspended luminaire with LED, rated life of the LED L80/B10 > 50000 h, chromaticity tolerance 2 SDCM (initial), reflector with oval light distribution pattern, reflector pure aluminium 99,99% in MIRO-Silver®, swivel angle  $2x25^{\circ}$ , luminaire housing sheet steel, powder-coated, stratosilver