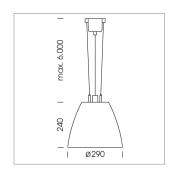

## Pendiro AM 290

Article number: 81220137

## **OPTIONEEL**

Mounting Accessor

Suspended luminaire with LED, rated life of the LED L80/B10 > 50000 h, chromaticity tolerance 2 SDCM (initial), reflector with oval light distribution pattern, reflector pure aluminium 99,99% in MIRO-Silver®, swivel angle  $2x25^{\circ}$ , luminaire housing sheet steel, powder-coated, stratosilver