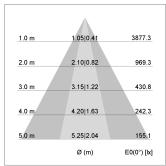

## LIGHT TECHNOLOGY

LED COB
Light colour SpecialMeat
Luminous flux 2490 lm
System power 47 W
Luminaire Efficiency 52 lm/W
Reflector OvalBasic
Beam angle 40° x 60°