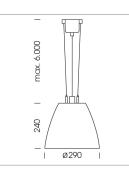

## Pendiro AM 290

Article number: 81220175

## LUMINAIRE

| Swivel angle              | 2 x 25°      |
|---------------------------|--------------|
| Weight                    | 3.1 kg       |
| Protection rating . class | IP 20.I      |
| Luminaire colour          | stratosilver |