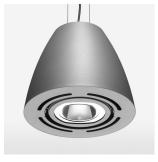

## Pendiro AM 290

Article number: 81220175

## OPTIONAL

Mounting Accessor

Suspended luminaire with LED, rated life of the LED L80/B10 > 50000 h, chromaticity tolerance 3 SDCM (initial), reflector with oval light distribution pattern, reflector pure aluminium 99,99% in MIRO-Silver®, swivel angle 2x25°, luminaire housing sheet steel, powder-coated, stratosilver