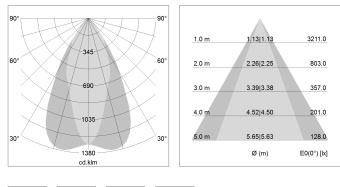

## LIGHT TECHNOLOGY

| LED                  | COB       |
|----------------------|-----------|
| Light colour         | Sun       |
| Luminous flux        | 2490 lm   |
| System power         | 41 W      |
| Luminaire Efficiency | 61 lm/W   |
| Reflector            | OvalBasic |
| Beam angle           | 30° x 60° |