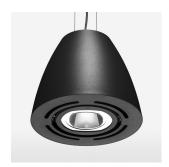

## Pendiro AM 290

Article number: 81230014

## **OPTIONEEL**

Mounting Accessor

Suspended luminaire with LED, rated life of the LED L80/B10 > 50000 h, colour rendering index CRI > 80, chromaticity tolerance 2 SDCM (initial), reflector with circular light distribution pattern, reflector pure aluminium 99,99% in MIRO-Silver®, swivel angle 2x25°, luminaire housing sheet steel, powder-coated, stratoblack