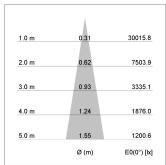

## LIGHT TECHNOLOGY

LED COB
Light colour 830
Luminous flux 4970 lm
System power 41 W
Luminaire Efficiency 121 lm/W
Reflector Spot
Beam angle 20°