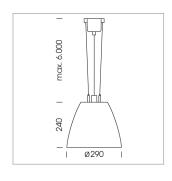

## Pendiro AM 290

Article number: 81230014

## **LUMINAIRE**

Swivel angle 2 x 25°
Weight 3.1 kg
Protection rating . class IP 20 . I
Luminaire colour stratoblack