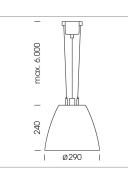

## Pendiro AM 290

Article number: 81230015

## LUMINAIRE

| Swivel angle              | 2 x 25°     |
|---------------------------|-------------|
| Weight                    | 3.1 kg      |
| Protection rating . class | IP 20.I     |
| Luminaire colour          | stratoblack |