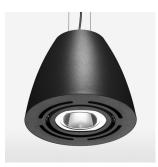

## LUMINAIRE

| Swivel angle              | 2 x 25°     |
|---------------------------|-------------|
| Weight                    | 3.1 kg      |
| Protection rating . class | IP 20.I     |
| Luminaire colour          | stratoblack |

## OPTIONEEL

Mounting Accessor

Suspended luminaire with LED, rated life of the LED L80/B10 > 50000 h, colour rendering index CRI > 80, chromaticity tolerance 2 SDCM (initial), reflector with circular light distribution pattern, reflector pure aluminium 99,99% in MIRO-Silver®, swivel angle 2x25°, luminaire housing sheet steel, powder-coated, stratoblack