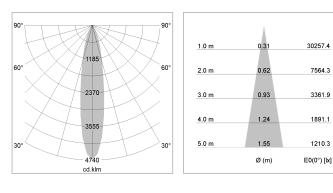

## LIGHT TECHNOLOGY

| LED                  | COB      |
|----------------------|----------|
| Light colour         | 835      |
| Luminous flux        | 5010 lm  |
| System power         | 41 W     |
| Luminaire Efficiency | 122 lm/W |
| Reflector            | Spot     |
| Beam angle           | 20°      |