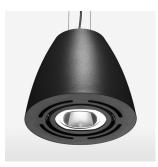

## LUMINAIRE

| Swivel angle              | 2 x 25°     |
|---------------------------|-------------|
| Weight                    | 3.1 kg      |
| Protection rating . class | IP 20.I     |
| Luminaire colour          | stratoblack |

## **OPTIONEEL**

Mounting Accessor

Suspended luminaire with LED, rated life of the LED L80/B10 > 50000 h, colour rendering index CRI > 90, chromaticity tolerance 2 SDCM (initial), reflector with circular light distribution pattern, reflector pure aluminium 99,99% in MIRO-Silver®, swivel angle 2x25°, luminaire housing sheet steel, powder-coated, stratoblack