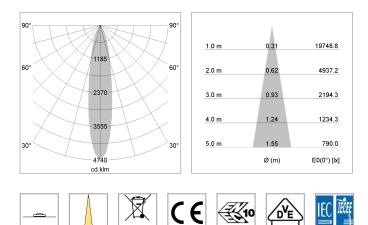

## LIGHT TECHNOLOGY

| LED                  | COB     |
|----------------------|---------|
| Light colour         | 927     |
| Luminous flux        | 3210 lm |
| System power         | 34 W    |
| Luminaire Efficiency | 94 lm/W |
| Reflector            | Spot    |
| Beam angle           | 20°     |

## **OPTIONEEL**

Mounting Accessor

Suspended luminaire with LED, rated life of the LED L80/B10 > 50000 h, colour rendering index CRI > 90, chromaticity tolerance 2 SDCM (initial), reflector with circular light distribution pattern, reflector pure aluminium 99,99% in MIRO-Silver®, swivel angle 2x25°, luminaire housing sheet steel, powder-coated, stratoblack