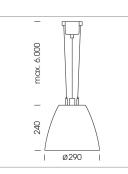

## Pendiro AM 290

Article number: 81230051

## LUMINAIRE

| Swivel angle              | 2 x 25°     |
|---------------------------|-------------|
| Weight                    | 3.1 kg      |
| Protection rating . class | IP 20.I     |
| Luminaire colour          | stratoblack |