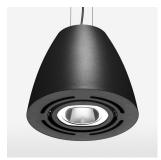

## Pendiro AM 290

Article number: 81230101

## LIGHT TECHNOLOGY

LED COB
Light colour Fish-Seafood
Luminous flux 2410 lm
System power 34 W
Luminaire Efficiency 71 lm/W
Reflector Spot
Beam angle 20°

## **LUMINAIRE**

 $\begin{array}{lll} \text{Swivel angle} & 2 \times 25^{\circ} \\ \text{Weight} & 3.1 \text{ kg} \\ \text{Protection rating . class} & \text{IP 20 . I} \\ \text{Luminaire colour} & \text{stratoblack} \end{array}$ 

## **OPTIONAL**

Mounting Accessor

Suspended luminaire with LED, rated life of the LED L80/B10 > 50000 h, chromaticity tolerance 3 SDCM (initial), reflector with circular light distribution pattern, reflector pure aluminium 99,99% in MIRO-Silver®, swivel angle  $2x25^\circ$ , luminaire housing sheet steel, powder-coated, stratoblack