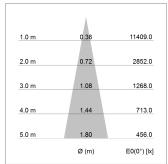

## LIGHT TECHNOLOGY

LED COB
Light colour Fish-Seafood
Luminous flux 2410 lm
System power 34 W
Luminaire Efficiency 71 lm/W
Reflector Spot
Beam angle 20°