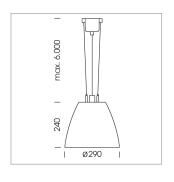

## Pendiro AM 290

Article number: 81230101

## **LUMINAIRE**

 $\begin{array}{lll} \text{Swivel angle} & 2 \times 25^{\circ} \\ \text{Weight} & 3.1 \text{ kg} \\ \text{Protection rating . class} & \text{IP 20 . I} \\ \text{Luminaire colour} & \text{stratoblack} \end{array}$ 

## **OPTIONAL**

Mounting Accessor

Suspended luminaire with LED, rated life of the LED L80/B10 > 50000 h, chromaticity tolerance 3 SDCM (initial), reflector with circular light distribution pattern, reflector pure aluminium 99,99% in MIRO-Silver®, swivel angle  $2x25^\circ$ , luminaire housing sheet steel, powder-coated, stratoblack