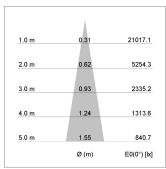

## LIGHT TECHNOLOGY

LED COB
Light colour PearlWhite
Luminous flux 3480 lm
System power 34 W
Luminaire Efficiency 104 lm/W
Reflector Spot
Beam angle 20°