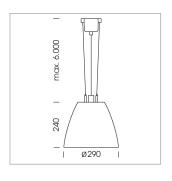

## Pendiro AM 290

Article number: 81230104

## **LUMINAIRE**

 $\begin{array}{lll} \text{Swivel angle} & 2 \times 25^{\circ} \\ \text{Weight} & 3.1 \text{ kg} \\ \text{Protection rating . class} & \text{IP 20 . I} \\ \text{Luminaire colour} & \text{stratoblack} \\ \end{array}$ 