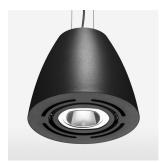

## Pendiro AM 290

Article number: 81230104

## **LUMINAIRE**

 $\begin{array}{lll} \text{Swivel angle} & 2 \times 25^{\circ} \\ \text{Weight} & 3.1 \text{ kg} \\ \text{Protection rating . class} & \text{IP 20 . I} \\ \text{Luminaire colour} & \text{stratoblack} \\ \end{array}$ 

## **OPTIONEEL**

Mounting Accessor

Suspended luminaire with LED, rated life of the LED L80/B10 > 50000 h, colour rendering index CRI > 90, chromaticity tolerance 2 SDCM (initial), reflector with circular light distribution pattern, reflector pure aluminium 99,99% in MIRO-Silver®, swivel angle 2x25°, luminaire housing sheet steel, powder-coated, stratoblack