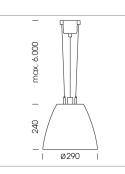

## Pendiro AM 290

Article number: 81230106

## LUMINAIRE

| Swivel angle              | 2 x 25°      |
|---------------------------|--------------|
| Weight                    | 3.1 kg       |
| Protection rating . class | IP 20.I      |
| Luminaire colour          | stratosilver |