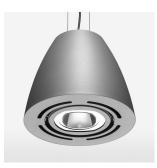

## OPCJA

Mounting Accessor

Suspended luminaire with LED, rated life of the LED L80/B10 > 50000 h, chromaticity tolerance 3 SDCM (initial), reflector with circular light distribution pattern, reflector pure aluminium 99,99% in MIRO-Silver®, swivel angle 2x25°, luminaire housing sheet steel, powder-coated, stratosilver