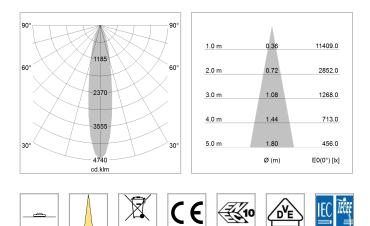

## LIGHT TECHNOLOGY

| LED                  | COB          |
|----------------------|--------------|
| Light colour         | Fish-Seafood |
| Luminous flux        | 2410 lm      |
| System power         | 34 W         |
| Luminaire Efficiency | 71 lm/W      |
| Reflector            | Spot         |
| Beam angle           | 20°          |
| Beam angle           | 20°          |