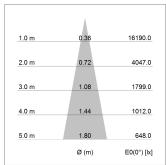

## LIGHT TECHNOLOGY

LED COB
Light colour GoldenBread
Luminous flux 3420 lm
System power 34 W
Luminaire Efficiency 101 lm/W
Reflector Spot
Beam angle 20°