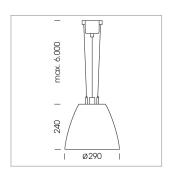

## Pendiro AM 290

Article number: 81230115

## **LUMINAIRE**

 $\begin{array}{lll} \text{Swivel angle} & 2 \times 25^{\circ} \\ \text{Weight} & 3.1 \text{ kg} \\ \text{Protection rating . class} & \text{IP 20 . I} \\ \text{Luminaire colour} & \text{stratowhite} \\ \end{array}$ 

## **OPTIONEEL**

Mounting Accessor

Suspended luminaire with LED, rated life of the LED L80/B10 > 50000 h, chromaticity tolerance 3 SDCM (initial), reflector with circular light distribution pattern, reflector pure aluminium 99,99% in MIRO-Silver®, swivel angle  $2 \times 25^\circ$ , luminaire housing sheet steel, powder-coated, stratowhite