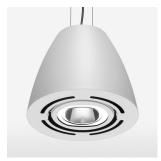

## Pendiro AM 290

Article number: 81230115

## LIGHT TECHNOLOGY

LED COB
Light colour GoldenBread
Luminous flux 3420 lm
System power 34 W
Luminaire Efficiency 101 lm/W
Reflector Spot
Beam angle 20°

## **OPTIONEEL**

Mounting Accessor

Suspended luminaire with LED, rated life of the LED L80/B10 > 50000 h, chromaticity tolerance 3 SDCM (initial), reflector with circular light distribution pattern, reflector pure aluminium 99,99% in MIRO-Silver®, swivel angle  $2 \times 25^\circ$ , luminaire housing sheet steel, powder-coated, stratowhite