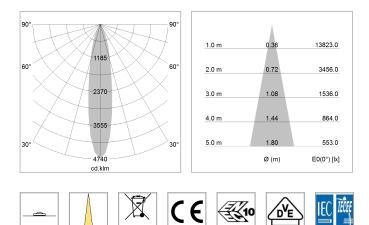

## LIGHT TECHNOLOGY

| LED                  | COB          |
|----------------------|--------------|
| Light colour         | Fish-Seafood |
| Luminous flux        | 2920 lm      |
| System power         | 41 W         |
| Luminaire Efficiency | 71 lm/W      |
| Reflector            | Spot         |
| Beam angle           | 20°          |
|                      |              |