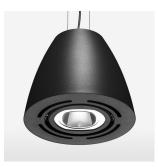

## LIGHT TECHNOLOGY

| LED                  | COB          |
|----------------------|--------------|
| Light colour         | Fish-Seafood |
| Luminous flux        | 2920 lm      |
| System power         | 41 W         |
| Luminaire Efficiency | 71 lm/W      |
| Reflector            | Spot         |
| Beam angle           | 20°          |
|                      |              |

## **OPTIONAL**

Mounting Accessor

Suspended luminaire with LED, rated life of the LED L80/B10 > 50000 h, chromaticity tolerance 3 SDCM (initial), reflector with circular light distribution pattern, reflector pure aluminium 99,99% in MIRO-Silver®, swivel angle 2x25°, luminaire housing sheet steel, powder-coated, stratoblack