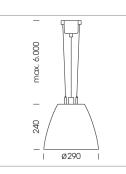

## Pendiro AM 290

Article number: 81230116

## LUMINAIRE

| Swivel angle              | 2 x 25°     |
|---------------------------|-------------|
| Weight                    | 3.1 kg      |
| Protection rating . class | IP 20.I     |
| Luminaire colour          | stratoblack |

## **OPTIONAL**

Mounting Accessor

Suspended luminaire with LED, rated life of the LED L80/B10 > 50000 h, chromaticity tolerance 3 SDCM (initial), reflector with circular light distribution pattern, reflector pure aluminium 99,99% in MIRO-Silver®, swivel angle 2x25°, luminaire housing sheet steel, powder-coated, stratoblack