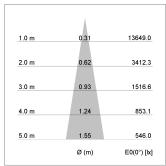

## LIGHT TECHNOLOGY

LED COB
Light colour SpecialMeat
Luminous flux 2260 lm
System power 41 W
Luminaire Efficiency 55 lm/W
Reflector Spot
Beam angle 20°