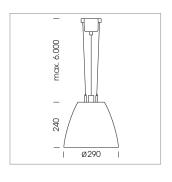

## Pendiro AM 290

Article number: 81230117

## **LUMINAIRE**

 $\begin{array}{lll} \text{Swivel angle} & 2 \times 25^{\circ} \\ \text{Weight} & 3.1 \text{ kg} \\ \text{Protection rating . class} & \text{IP 20 . I} \\ \text{Luminaire colour} & \text{stratoblack} \end{array}$ 

## **OPTIONEEL**

Mounting Accessor

Suspended luminaire with LED, rated life of the LED L80/B10 > 50000 h, chromaticity tolerance 2 SDCM (initial), reflector with circular light distribution pattern, reflector pure aluminium 99,99% in MIRO-Silver®, swivel angle  $2 \times 25^\circ$ , luminaire housing sheet steel, powder-coated, stratoblack