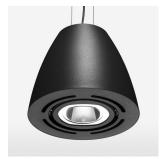

## Pendiro AM 290

Article number: 81230117

## **LUMINAIRE**

 $\begin{array}{lll} \text{Swivel angle} & 2 \times 25^{\circ} \\ \text{Weight} & 3.1 \text{ kg} \\ \text{Protection rating . class} & \text{IP 20 . I} \\ \text{Luminaire colour} & \text{stratoblack} \end{array}$ 

## **OPTIONEEL**

Mounting Accessor

Suspended luminaire with LED, rated life of the LED L80/B10 > 50000 h, chromaticity tolerance 2 SDCM (initial), reflector with circular light distribution pattern, reflector pure aluminium 99,99% in MIRO-Silver®, swivel angle  $2 \times 25^\circ$ , luminaire housing sheet steel, powder-coated, stratoblack