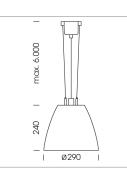

## Pendiro AM 290

Article number: 81230119

## LUMINAIRE

| Swivel angle              | 2 x 25°     |
|---------------------------|-------------|
| Weight                    | 3.1 kg      |
| Protection rating . class | IP 20.I     |
| Luminaire colour          | stratoblack |