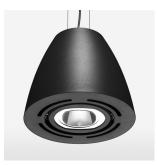

## LUMINAIRE

| Swivel angle              | 2 x 25°     |
|---------------------------|-------------|
| Weight                    | 3.1 kg      |
| Protection rating . class | IP 20.I     |
| Luminaire colour          | stratoblack |

## OPTIONAL

Mounting Accessor

Suspended luminaire with LED, rated life of the LED L80/B10 > 50000 h, colour rendering index CRI > 90, chromaticity tolerance 2 SDCM (initial), reflector with circular light distribution pattern, reflector pure aluminium 99,99% in MIRO-Silver®, swivel angle 2x25°, luminaire housing sheet steel, powder-coated, stratoblack