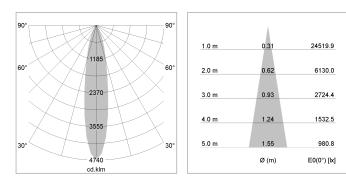

## LIGHT TECHNOLOGY

| LED                  | COB        |
|----------------------|------------|
| Light colour         | PearlWhite |
| Luminous flux        | 4060 lm    |
| System power         | 41 W       |
| Luminaire Efficiency | 99 lm/W    |
| Reflector            | Spot       |
| Beam angle           | 20°        |
|                      |            |

## OPTIONAL

Mounting Accessor

Suspended luminaire with LED, rated life of the LED L80/B10 > 50000 h, colour rendering index CRI > 90, chromaticity tolerance 2 SDCM (initial), reflector with circular light distribution pattern, reflector pure aluminium 99,99% in MIRO-Silver®, swivel angle 2x25°, luminaire housing sheet steel, powder-coated, stratoblack