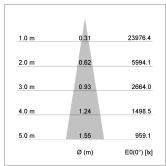

## LIGHT TECHNOLOGY

LED COB
Light colour GoldenBread
Luminous flux 4120 lm
System power 41 W
Luminaire Efficiency 100 lm/W
Reflector Spot
Beam angle 20°