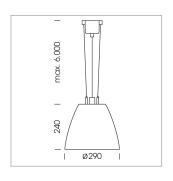

## Pendiro AM 290

Article number: 81230120

## **LUMINAIRE**

 $\begin{array}{lll} \text{Swivel angle} & 2 \times 25^{\circ} \\ \text{Weight} & 3.1 \text{ kg} \\ \text{Protection rating . class} & \text{IP 20 . I} \\ \text{Luminaire colour} & \text{stratoblack} \end{array}$ 