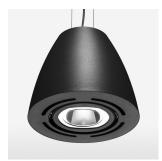

## **LUMINAIRE**

 $\begin{array}{lll} \text{Swivel angle} & 2 \times 25^{\circ} \\ \text{Weight} & 3.1 \text{ kg} \\ \text{Protection rating . class} & \text{IP 20 . I} \\ \text{Luminaire colour} & \text{stratoblack} \end{array}$ 

## **OPTIONAL**

Mounting Accessor

Suspended luminaire with LED, rated life of the LED L80/B10 > 50000 h, chromaticity tolerance 3 SDCM (initial), reflector with circular light distribution pattern, reflector pure aluminium 99,99% in MIRO-Silver®, swivel angle  $2x25^\circ$ , luminaire housing sheet steel, powder-coated, stratoblack