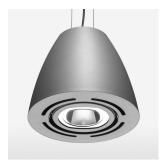

## Pendiro AM 290

Article number: 81230121

## LIGHT TECHNOLOGY

LED COB
Light colour Fish-Seafood
Luminous flux 2920 lm
System power 41 W
Luminaire Efficiency 71 lm/W
Reflector Spot
Beam angle 20°

## **LUMINAIRE**

 $\begin{array}{lll} \text{Swivel angle} & 2 \times 25^{\circ} \\ \text{Weight} & 3.1 \text{ kg} \\ \text{Protection rating . class} & \text{IP 20 . I} \\ \text{Luminaire colour} & \text{stratosilver} \end{array}$ 

## **OPTIONAL**

Mounting Accessor

Suspended luminaire with LED, rated life of the LED L80/B10 > 50000 h, chromaticity tolerance 3 SDCM (initial), reflector with circular light distribution pattern, reflector pure aluminium 99,99% in MIRO-Silver®, swivel angle  $2x25^\circ$ , luminaire housing sheet steel, powder-coated, stratosilver