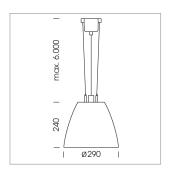

## Pendiro AM 290

Article number: 81230121

## **LUMINAIRE**

 $\begin{array}{lll} \text{Swivel angle} & 2 \times 25^{\circ} \\ \text{Weight} & 3.1 \text{ kg} \\ \text{Protection rating . class} & \text{IP 20 . I} \\ \text{Luminaire colour} & \text{stratosilver} \end{array}$ 

## **OPTIONAL**

Mounting Accessor

Suspended luminaire with LED, rated life of the LED L80/B10 > 50000 h, chromaticity tolerance 3 SDCM (initial), reflector with circular light distribution pattern, reflector pure aluminium 99,99% in MIRO-Silver®, swivel angle  $2x25^\circ$ , luminaire housing sheet steel, powder-coated, stratosilver