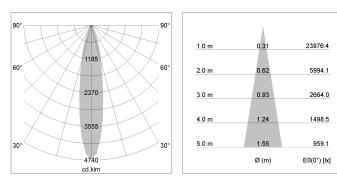

## LIGHT TECHNOLOGY

| LED                  | COB         |
|----------------------|-------------|
| Light colour         | GoldenBread |
| Luminous flux        | 4120 lm     |
| System power         | 41 W        |
| Luminaire Efficiency | 100 lm/W    |
| Reflector            | Spot        |
| Beam angle           | 20°         |
|                      |             |

## LUMINAIRE

| Swivel angle              | 2 x 25°      |
|---------------------------|--------------|
| Weight                    | 3.1 kg       |
| Protection rating . class | IP 20.I      |
| Luminaire colour          | stratosilver |