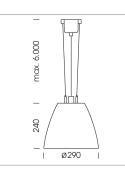

## Pendiro AM 290

Article number: 81230125

## LUMINAIRE

| Swivel angle              | 2 x 25°      |
|---------------------------|--------------|
| Weight                    | 3.1 kg       |
| Protection rating . class | IP 20.I      |
| Luminaire colour          | stratosilver |

## **OPTIONAL**

Mounting Accessor

Suspended luminaire with LED, rated life of the LED L80/B10 > 50000 h, chromaticity tolerance 3 SDCM (initial), reflector with circular light distribution pattern, reflector pure aluminium 99,99% in MIRO-Silver®, swivel angle 2x25°, luminaire housing sheet steel, powder-coated, stratosilver