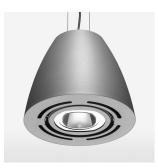

## LIGHT TECHNOLOGY

| LED                  | COB         |
|----------------------|-------------|
| Light colour         | GoldenBread |
| Luminous flux        | 4120 lm     |
| System power         | 41 W        |
| Luminaire Efficiency | 100 lm/W    |
| Reflector            | Spot        |
| Beam angle           | 20°         |
|                      |             |

## **OPTIONAL**

Mounting Accessor

Suspended luminaire with LED, rated life of the LED L80/B10 > 50000 h, chromaticity tolerance 3 SDCM (initial), reflector with circular light distribution pattern, reflector pure aluminium 99,99% in MIRO-Silver®, swivel angle 2x25°, luminaire housing sheet steel, powder-coated, stratosilver