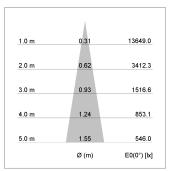

## LIGHT TECHNOLOGY

LED COB
Light colour SpecialMeat
Luminous flux 2260 lm
System power 41 W
Luminaire Efficiency 55 lm/W
Reflector Spot
Beam angle 20°