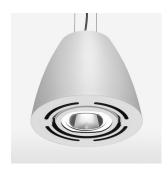

## Pendiro AM 290

Article number: 81230127

## LIGHT TECHNOLOGY

LED COB
Light colour SpecialMeat
Luminous flux 2260 lm
System power 41 W
Luminaire Efficiency 55 lm/W
Reflector Spot
Beam angle 20°

## **LUMINAIRE**

 $\begin{array}{lll} \text{Swivel angle} & 2 \times 25^{\circ} \\ \text{Weight} & 3.1 \text{ kg} \\ \text{Protection rating . class} & \text{IP 20 . I} \\ \text{Luminaire colour} & \text{stratowhite} \\ \end{array}$ 