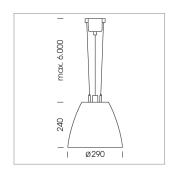

## Pendiro AM 290

Article number: 81230127

## **LUMINAIRE**

 $\begin{array}{lll} \text{Swivel angle} & 2 \times 25^{\circ} \\ \text{Weight} & 3.1 \text{ kg} \\ \text{Protection rating . class} & \text{IP 20 . I} \\ \text{Luminaire colour} & \text{stratowhite} \\ \end{array}$ 

## **OPTIONEEL**

Mounting Accessor

Suspended luminaire with LED, rated life of the LED L80/B10 > 50000 h, chromaticity tolerance 2 SDCM (initial), reflector with circular light distribution pattern, reflector pure aluminium 99,99% in MIRO-Silver®, swivel angle 2x25°, luminaire housing sheet steel, powder-coated, stratowhite