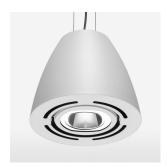

## Pendiro AM 290

Article number: 81230130

## **OPTIONAL**

Mounting Accessor

Suspended luminaire with LED, rated life of the LED L80/B10 > 50000 h, chromaticity tolerance 3 SDCM (initial), reflector with circular light distribution pattern, reflector pure aluminium 99,99% in MIRO-Silver®, swivel angle  $2x25^\circ$ , luminaire housing sheet steel, powder-coated, stratowhite