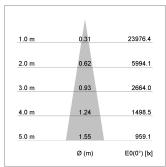

## LIGHT TECHNOLOGY

LED COB
Light colour GoldenBread
Luminous flux 4120 lm
System power 41 W
Luminaire Efficiency 100 lm/W
Reflector Spot
Beam angle 20°