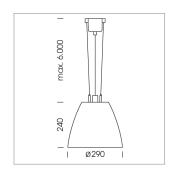

## Pendiro AM 290

Article number: 81230130

## **LUMINAIRE**

 $\begin{array}{lll} \text{Swivel angle} & 2 \times 25^{\circ} \\ \text{Weight} & 3.1 \text{ kg} \\ \text{Protection rating . class} & \text{IP 20 . I} \\ \text{Luminaire colour} & \text{stratowhite} \\ \end{array}$ 

## **OPTIONAL**

Mounting Accessor

Suspended luminaire with LED, rated life of the LED L80/B10 > 50000 h, chromaticity tolerance 3 SDCM (initial), reflector with circular light distribution pattern, reflector pure aluminium 99,99% in MIRO-Silver®, swivel angle  $2x25^\circ$ , luminaire housing sheet steel, powder-coated, stratowhite