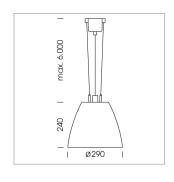

## Pendiro AM 290

Article number: 81230171

## **LUMINAIRE**

 $\begin{array}{lll} \text{Swivel angle} & 2 \times 25^{\circ} \\ \text{Weight} & 3.1 \text{ kg} \\ \text{Protection rating . class} & \text{IP 20 . I} \\ \text{Luminaire colour} & \text{stratoblack} \end{array}$ 

## **OPTIONEEL**

Mounting Accessor

Suspended luminaire with LED, rated life of the LED L80/B10 > 50000 h, chromaticity tolerance 3 SDCM (initial), reflector with circular light distribution pattern, reflector pure aluminium 99,99% in MIRO-Silver®, swivel angle  $2x25^\circ$ , luminaire housing sheet steel, powder-coated, stratoblack