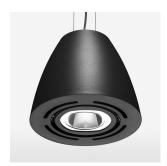

## Pendiro AM 290

Article number: 81230171

## **LUMINAIRE**

 $\begin{array}{lll} \text{Swivel angle} & 2 \times 25^{\circ} \\ \text{Weight} & 3.1 \text{ kg} \\ \text{Protection rating . class} & \text{IP 20 . I} \\ \text{Luminaire colour} & \text{stratoblack} \end{array}$ 

## **OPTIONEEL**

Mounting Accessor

Suspended luminaire with LED, rated life of the LED L80/B10 > 50000 h, chromaticity tolerance 3 SDCM (initial), reflector with circular light distribution pattern, reflector pure aluminium 99,99% in MIRO-Silver®, swivel angle  $2x25^\circ$ , luminaire housing sheet steel, powder-coated, stratoblack