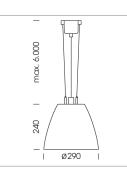

## Pendiro AM 290

Article number: 81230172

## LUMINAIRE

| Swivel angle              | 2 x 25°      |
|---------------------------|--------------|
| Weight                    | 3.1 kg       |
| Protection rating . class | IP 20.I      |
| Luminaire colour          | stratosilver |