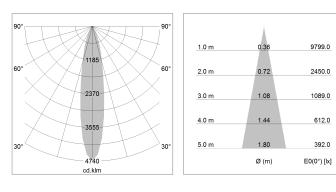

## LIGHT TECHNOLOGY

| LED                  | COB     |
|----------------------|---------|
| Light colour         | Sun     |
| Luminous flux        | 2070 lm |
| System power         | 34 W    |
| Luminaire Efficiency | 61 lm/W |
| Reflector            | Spot    |
| Beam angle           | 20°     |