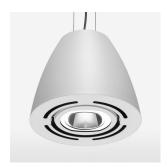

## Pendiro AM 290

Article number: 81230173

## **OPTIONAL**

Mounting Accessor

Suspended luminaire with LED, rated life of the LED L80/B10 > 50000 h, chromaticity tolerance 3 SDCM (initial), reflector with circular light distribution pattern, reflector pure aluminium 99,99% in MIRO-Silver®, swivel angle  $2x25^\circ$ , luminaire housing sheet steel, powder-coated, stratowhite