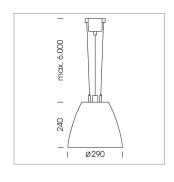

## Pendiro AM 290

Article number: 81230173

## **LUMINAIRE**

 $\begin{array}{lll} \text{Swivel angle} & 2 \times 25^{\circ} \\ \text{Weight} & 3.1 \text{ kg} \\ \text{Protection rating . class} & \text{IP 20 . I} \\ \text{Luminaire colour} & \text{stratowhite} \\ \end{array}$ 

## **OPTIONAL**

Mounting Accessor

Suspended luminaire with LED, rated life of the LED L80/B10 > 50000 h, chromaticity tolerance 3 SDCM (initial), reflector with circular light distribution pattern, reflector pure aluminium 99,99% in MIRO-Silver®, swivel angle  $2x25^\circ$ , luminaire housing sheet steel, powder-coated, stratowhite