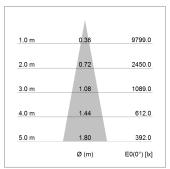

## LIGHT TECHNOLOGY

LED COB
Light colour Sun
Luminous flux 2070 lm
System power 34 W
Luminaire Efficiency 61 lm/W
Reflector Spot
Beam angle 20°