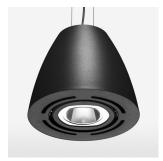

## Pendiro AM 290

Article number: 81230174

## LIGHT TECHNOLOGY

LED COB
Light colour Sun
Luminous flux 2490 lm
System power 41 W
Luminaire Efficiency 61 lm/W
Reflector Spot
Beam angle 20°

## **LUMINAIRE**

 $\begin{array}{lll} \text{Swivel angle} & 2 \times 25^{\circ} \\ \text{Weight} & 3.1 \text{ kg} \\ \text{Protection rating . class} & \text{IP 20 . I} \\ \text{Luminaire colour} & \text{stratoblack} \end{array}$ 

## **OPTIONEEL**

Mounting Accessor

Suspended luminaire with LED, rated life of the LED L80/B10 > 50000 h, chromaticity tolerance 3 SDCM (initial), reflector with circular light distribution pattern, reflector pure aluminium 99,99% in MIRO-Silver®, swivel angle  $2x25^\circ$ , luminaire housing sheet steel, powder-coated, stratoblack