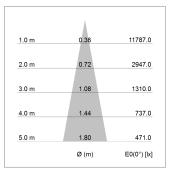

## LIGHT TECHNOLOGY

LED COB
Light colour Sun
Luminous flux 2490 lm
System power 41 W
Luminaire Efficiency 61 lm/W
Reflector Spot
Beam angle 20°