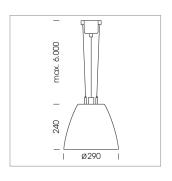

## Pendiro AM 290

Article number: 81230174

## **LUMINAIRE**

 $\begin{array}{lll} \text{Swivel angle} & 2 \times 25^{\circ} \\ \text{Weight} & 3.1 \text{ kg} \\ \text{Protection rating . class} & \text{IP 20 . I} \\ \text{Luminaire colour} & \text{stratoblack} \end{array}$ 

## **OPTIONEEL**

Mounting Accessor

Suspended luminaire with LED, rated life of the LED L80/B10 > 50000 h, chromaticity tolerance 3 SDCM (initial), reflector with circular light distribution pattern, reflector pure aluminium 99,99% in MIRO-Silver®, swivel angle  $2x25^\circ$ , luminaire housing sheet steel, powder-coated, stratoblack