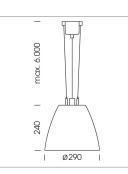

## Pendiro AM 290

Article number: 81230176

## LUMINAIRE

| Swivel angle              | 2 x 25°     |
|---------------------------|-------------|
| Weight                    | 3.1 kg      |
| Protection rating . class | IP 20.I     |
| Luminaire colour          | stratowhite |

## OPTIONEEL

Mounting Accessor

Suspended luminaire with LED, rated life of the LED L80/B10 > 50000 h, chromaticity tolerance 3 SDCM (initial), reflector with circular light distribution pattern, reflector pure aluminium 99,99% in MIRO-Silver®, swivel angle 2x25°, luminaire housing sheet steel, powder-coated, stratowhite