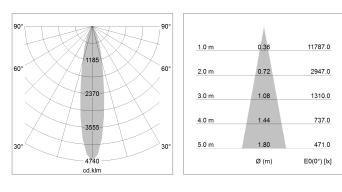

## LIGHT TECHNOLOGY

| LED                  | COB     |
|----------------------|---------|
| Light colour         | Sun     |
| Luminous flux        | 2490 lm |
| System power         | 41 W    |
| Luminaire Efficiency | 61 lm/W |
| Reflector            | Spot    |
| Beam angle           | 20°     |