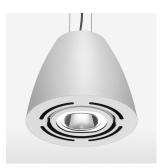

## Pendiro AM 290

Article number: 81230176

## OPTIONEEL

Mounting Accessor

Suspended luminaire with LED, rated life of the LED L80/B10 > 50000 h, chromaticity tolerance 3 SDCM (initial), reflector with circular light distribution pattern, reflector pure aluminium 99,99% in MIRO-Silver®, swivel angle 2x25°, luminaire housing sheet steel, powder-coated, stratowhite