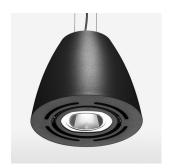

## **OPTIONAL**

Mounting Accessor

Suspended luminaire with LED, rated life of the LED L80/B10 > 50000 h, colour rendering index CRI > 80, chromaticity tolerance 2 SDCM (initial), reflector with circular light distribution pattern, reflector pure aluminium 99,99% in MIRO-Silver®, swivel angle 2x25°, luminaire housing sheet steel, powder-coated, stratoblack