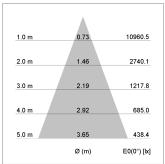

## LIGHT TECHNOLOGY

LED COB
Light colour 835
Luminous flux 5520 lm
System power 47 W
Luminaire Efficiency 116 lm/W
Reflector Flood
Beam angle 40°

 $\begin{array}{lll} \text{Swivel angle} & 2 \times 25^{\circ} \\ \text{Weight} & 3.1 \text{ kg} \\ \text{Protection rating . class} & \text{IP 20 . I} \\ \text{Luminaire colour} & \text{stratoblack} \\ \end{array}$ 