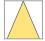

## LIGHT TECHNOLOGY

LED COB
Light colour 835
Luminous flux 5520 lm
System power 47 W
Luminaire Efficiency 116 lm/W
Reflector Flood
Beam angle 40°

 $\begin{array}{lll} \text{Swivel angle} & 2 \times 25^{\circ} \\ \text{Weight} & 3.1 \text{ kg} \\ \text{Protection rating . class} & \text{IP 20 . I} \\ \text{Luminaire colour} & \text{stratoblack} \\ \end{array}$ 

## **OPTIONAL**

Mounting Accessor

Suspended luminaire with LED, rated life of the LED L80/B10 > 50000 h, colour rendering index CRI > 80, chromaticity tolerance 2 SDCM (initial), reflector with circular light distribution pattern, reflector pure aluminium 99,99% in MIRO-Silver®, swivel angle 2x25°, luminaire housing sheet steel, powder-coated, stratoblack