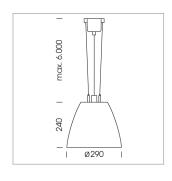

## Pendiro AM 290

Article number: 81240003

## **OPTIONAL**

Mounting Accessor

Suspended luminaire with LED, rated life of the LED L80/B10 > 50000 h, colour rendering index CRI > 80, chromaticity tolerance 2 SDCM (initial), reflector with circular light distribution pattern, reflector pure aluminium 99,99% in MIRO-Silver®, swivel angle 2x25°, luminaire housing sheet steel, powder-coated, stratoblack