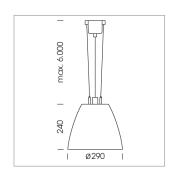

## Pendiro AM 290

Article number: 81240102

## **LUMINAIRE**

 $\begin{array}{lll} \text{Swivel angle} & 2 \times 25^{\circ} \\ \text{Weight} & 3.1 \text{ kg} \\ \text{Protection rating . class} & \text{IP 20 . I} \\ \text{Luminaire colour} & \text{stratoblack} \end{array}$ 