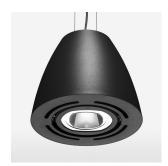

## **LUMINAIRE**

 $\begin{array}{lll} \text{Swivel angle} & 2 \times 25^{\circ} \\ \text{Weight} & 3.1 \text{ kg} \\ \text{Protection rating . class} & \text{IP 20 . I} \\ \text{Luminaire colour} & \text{stratoblack} \end{array}$ 

## **OPTIONAL**

Mounting Accessor

Suspended luminaire with LED, rated life of the LED L80/B10 > 50000 h, chromaticity tolerance 2 SDCM (initial), reflector with circular light distribution pattern, reflector pure aluminium 99,99% in MIRO-Silver®, swivel angle  $2x25^\circ$ , luminaire housing sheet steel, powder-coated, stratoblack